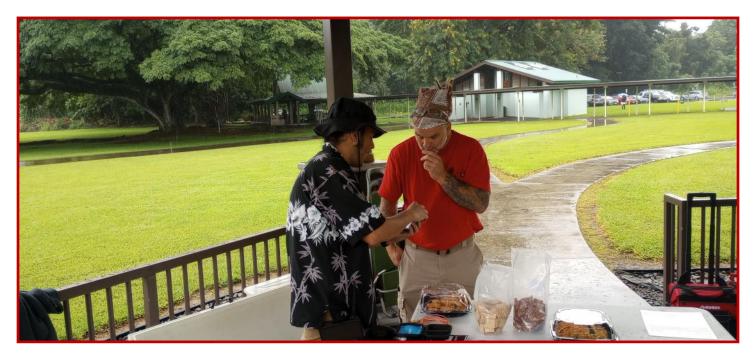

## CQ World Wide DX Contest, Hilo-style

A good time was had by all as BIARC participated in the SSB segment of the CQ World Wide DX Contest on Saturday, October 26 at a very radioactive Wailoa State Park wedding pavilion in Hilo.

Photos by WH6JOE