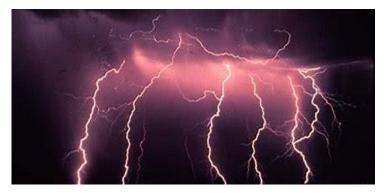

# How I survived a lightning bolt

#### By Hank Kaul, KH6HAK

#### Monday morning, October 28, 2024. A thunderstorm comes ashore at Hawaiian Beaches.

At 0523 am a lightning bolt hits my hex beam antenna mast at the rear of the house. I know it was a direct hit, as the flash and explosion were simultaneous. It was like being next to a Howitzer cannon with no ear protection.