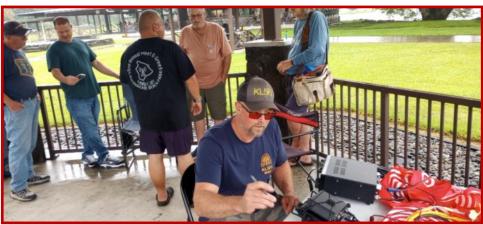

## CQ World Wide DX Contest, Hilo-style

A good time was had by all as BIARC participated in the SSB segment of the CQ World Wide DX Contest on Saturday, October 26 at a very radioactive Wailoa State Park wedding pavilion in Hilo.

Photos by WH6JOE