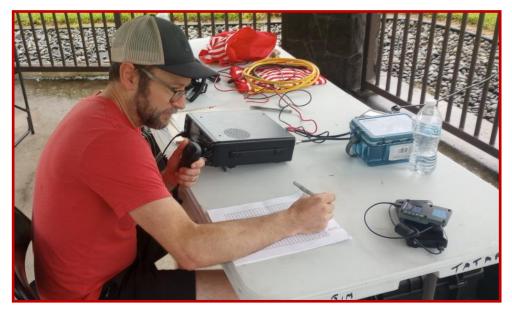

## CQ World Wide DX Contest, Hilo-style

A good time was had by all as BIARC participated in the SSB segment of the CQ World Wide DX Contest on Saturday, October 26 at a very radioactive Wailoa State Park wedding pavilion in Hilo.

Photos by WH6JOE